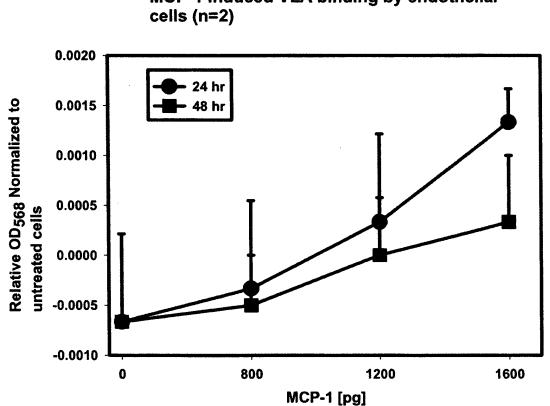

# MCP-1 induced VLA binding by endothelial

 $\rm H_2O_2$  treated endothelial cells Time course and conc curve of induced binding to Recombinant human VLA1-Alexa568

Figure 8